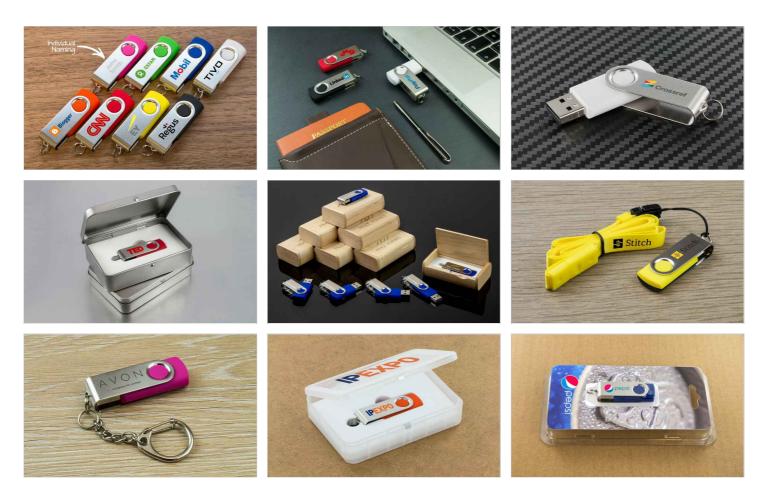

## **Twister**

With its unique 360° rotating metal shell, the capless Twister Flash Drive can be branded with your logo on both sides. Easily attach it to a set of keys or neckstrap thanks to the keyring we provide as standard.

## **Twister**

USB2.0 2GB, 4GB, 8GB, 16GB, 32GB, 64GB, 128GB **Capacities** USB3.0 16GB, 32GB, 64GB, 128GB, 256GB  $\bullet \hspace{0.1cm} \bullet \hspace{0.1cm$ **Colours Lead Time** 5 working days LASER INDIVIDUAL SCREEN **ENGRAVING** NAMING **Branding** 1 - 4 COLORS **Screen Printing Laser Engraving** Area Front: 24.5mm X 14mm Area Front: 24.5mm X 13mm Area Back: 24.5mm X 14mm Area Back: 24.5mm X 13mm **Branding Area** Length: 51mm (2.01 inches) Width: 19mm (0.75 inches) **Dimensions and Weight** Height: 9.2mm (0.36 inches) Weight: 12.06 grams (0.43 ounces)