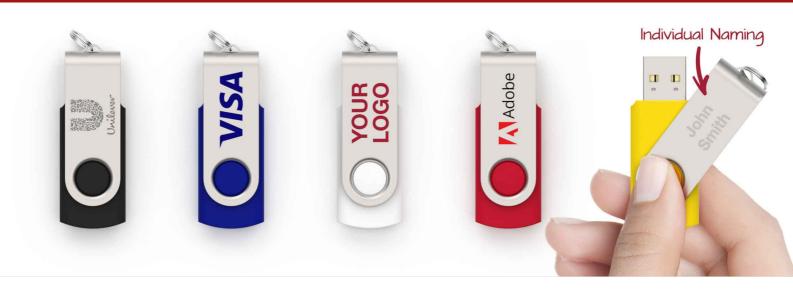

## **Twister**

With its unique 360° rotating metal shell, the capless Twister Flash Drive can be branded with your logo on both sides. Easily attach it to a set of keys or neckstrap thanks to the keyring we provide as standard.

## **Twister**

USB2.0 2GB, 4GB, 8GB, 16GB, 32GB, 64GB, 128GB **Capacities** USB3.0 16GB, 32GB, 64GB, 128GB, 256GB  $\bullet \hspace{0.1cm} \bullet \hspace{0.1cm$ **Colours Lead Time** 5 working days LASER INDIVIDUAL SCREEN **ENGRAVING** NAMING **Branding** 1 - 4 COLORS **Screen Printing Laser Engraving** Area Front: 24.5mm X 14mm Area Front: 24.5mm X 13mm Area Back: 24.5mm X 14mm Area Back: 24.5mm X 13mm **Branding Area** Length: 51mm (2.01 inches) Width: 19mm (0.75 inches) **Dimensions and Weight** Height: 9.2mm (0.36 inches) Weight: 12.06 grams (0.43 ounces)