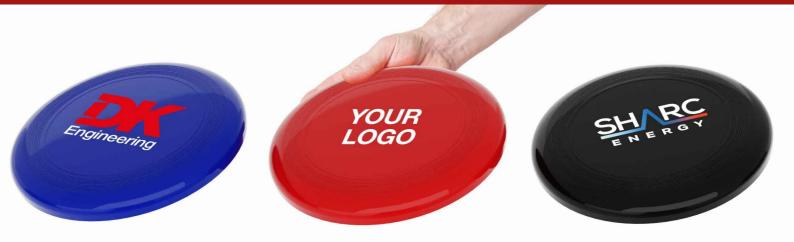

## Eagle

The Eagle is a classic design Frisbee that's perfect for casual or competitive use. The enlarged branding area is perfect to showcase your brand in true style. A useful promotional product idea that'll be kept and used again and again.

## Eagle

| Colours               |                                                                 |
|-----------------------|-----------------------------------------------------------------|
| Lead Time             | 9 working days                                                  |
| Branding              | PHOTO<br>PRINTING                                               |
|                       | Photo Printing                                                  |
|                       | Area Top: Φ140mm                                                |
| Branding Area         |                                                                 |
|                       | Height: 25mm (0.98 inches)                                      |
| Dimensions and Weight | Diameter: 215mm (8.46 inches)<br>Weight: 99 grams (3.49 ounces) |
|                       |                                                                 |