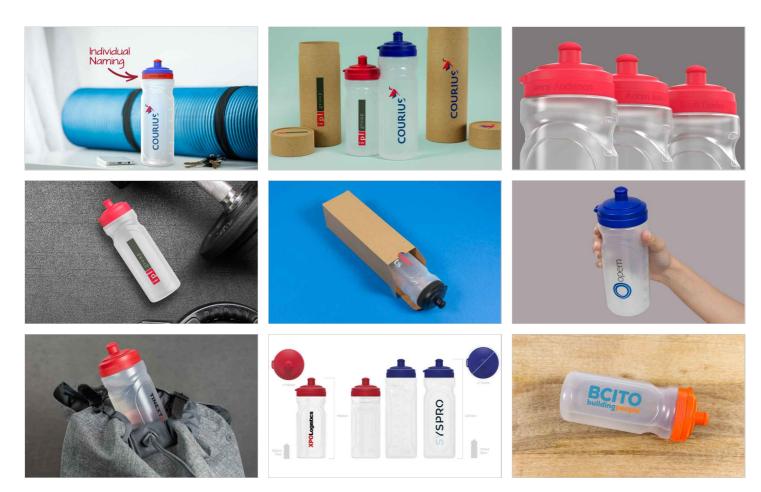

## Refresh

Our Refresh Water Bottle features two enlarged branding areas for your logo, website address, slogan and more. We can also brand the side of the lid too. The Refresh is available in either 500ml or 750ml size options. A great giveaway or corporate gift model that will be used daily.