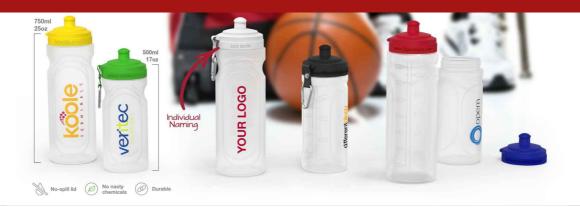

## Refresh

Our Refresh Water Bottle features two enlarged branding areas for your logo, website address, slogan and more. We can also brand the side of the lid too. The Refresh is available in either 500ml or 750ml size options. A great giveaway or corporate gift model that will be used daily.